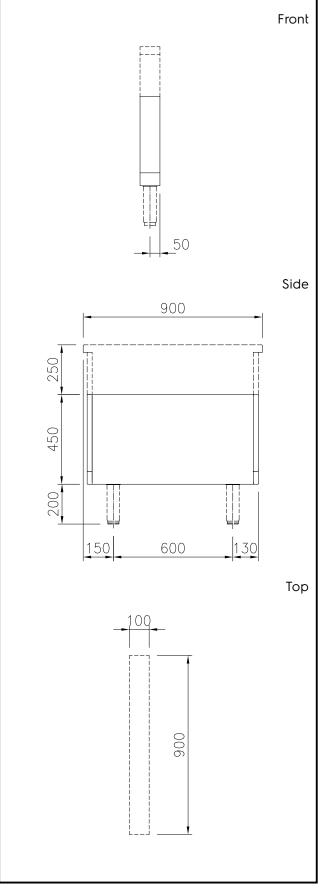

Modular Cooking Range Line thermaline 90 - 100 mm Closed base, 1 Side - H=450

| ITEM #  |      |  |
|---------|------|--|
| MODEL # |      |  |
| NAME #  |      |  |
| SIS #   |      |  |
| AIA #   | <br> |  |

## Modular Cooking Range Line thermaline 90 - 100 mm Closed base, 1 Side - H=450

## Key Information:

| External dimensions, Width:  |        |
|------------------------------|--------|
| 589599 (MC3ACOAOOO)          | 100 mm |
| External dimensions, Depth:  | 900 mm |
| External dimensions, Height: | 450 mm |
| Net weight:                  | 10 kg  |